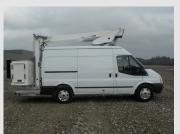

## Description

As the name implies, the Light Series is made for smaller and lighter vehicles up to a maximum weight of 3.5 tons. The platforms are also lighter in build, but still very stable due to their high-strength steel construction and the angles on the boom profile. The Light Series has all the necessary features as well as a 110° movable cage boom, the most essential sensors, and a max. cage capacity of 230 kg. The Light Series is perfect for jobs in tight spaces such as cities, where you need to be able to get around with ease and without disturbing traffic.

### **Images**

The images in this literature may show options. Danilift A/S reserves the right to change technical information without notice