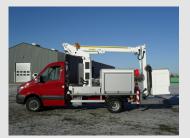

## Description

As the name implies, the Light Series is made for smaller and lighter vehicles up to a maximum weight of 3.5 tons. The platforms are also lighter in build, but still very stable due to their high-strength steel construction and the angles on the boom profile. The Light Series has all the necessary features as well as a 110° movable cage boom, the most essential sensors, and a max. cage capacity of 230 kg. The Light Series is perfect for jobs in tight spaces such as cities, where you need to be able to get around with ease and without disturbing traffic.

### **Images**

The images in this literature may show options. Danilift A/S reserves the right to change technical information without notice