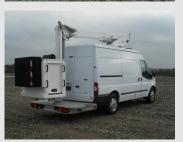

## Description

As the name implies, the Light Series is made for smaller and lighter vehicles up to a maximum weight of 3.5 tons. The platforms are also lighter in build, but still very stable due to their high-strength steel construction and the angles on the boom profile. The Light Series has all the necessary features as well as a 110° movable cage boom, the most essential sensors, and a max. cage capacity of 230 kg. The Light Series is perfect for jobs in tight spaces such as cities, where you need to be able to get around with ease and without disturbing traffic.

### **Images**

The images in this literature may show options. Danilift A/S reserves the right to change technical information without notice