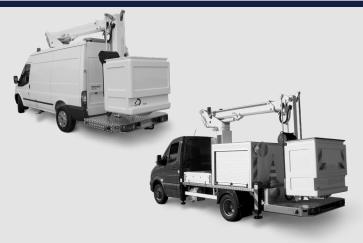

## Description

As the name implies, the Light Series is made for smaller and lighter vehicles up to a maximum weight of 3.5 tons. The platforms are also lighter in build, but still very stable due to their high-strength steel construction and the angles on the boom profile. The Light Series has all the necessary features as well as a 110° movable cage boom, the most essential sensors, and a max. cage capacity of 230 kg. The Light Series is perfect for jobs in tight spaces such as cities, where you need to be able to get around with ease and without disturbing traffic.

### **Images**

The images in this literature may show options. Danilift A/S reserves the right to change technical information without notice