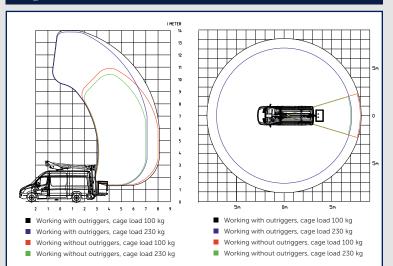

disturbing traffic.

### **Additional specifications:**

Short wheelbase. 110° movable cage boom. A-frame outriggers. Electric/hydraulic control. Galvanized subframe. Home function. Operating without outriggers. Electronic cabin protection. Various flashlights. Horizontal outreach is adjusted according to cage load - from 100 to 230 kg.

## **Technical specifications\***

| Max. working height: | 14 m    |
|----------------------|---------|
| Max. outreach:       | 8 m     |
| Cage load capacity:  | 230 kg  |
| Total weight:        | 3500 kg |
| Payload capacity:    | 150 kg  |
| Platform rotation:   | 460°    |
| Safe working angle:  | 2°/5°   |
| Isolation:           | 1000V   |

<sup>\*</sup> Exact specifications vary based on the individual build and chosen options.

## **Diagrams**



### **Images**

















The images in this literature may show options. Danilift A/S reserves the right to change technical information without notice