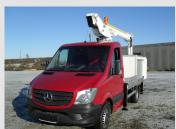

## Description

As the name implies, the Light Series is made for smaller and lighter vehicles up to a maximum weight of 3.5 tons. The platforms are also lighter in build, but still very stable due to their high-strength steel construction and the angles on the boom profile. The Light Series has all the necessary features as well as a 110° movable cage boom, the most essential sensors, and a max. cage capacity of 230 kg. The Light Series is perfect for jobs in tight spaces such as cities, where you need to be able to get around with ease and without disturbing traffic.

### **Images**

The images in this literature may show options. Danilift A/S reserves the right to change technical information without notice