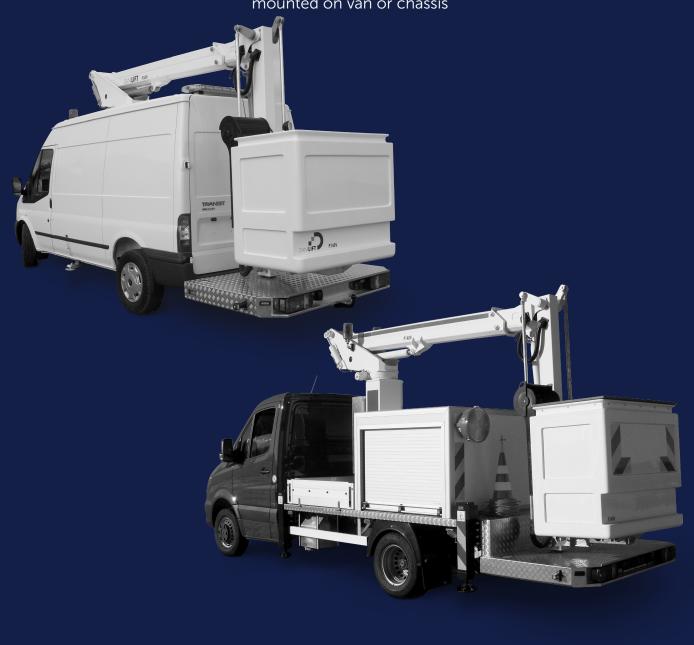

# P140V

Telescopic platform with movable cage boom mounted on van or chassis

### **Images**

The images in this literature may show options. Danilift A/S reserves the right to change technical information without notice