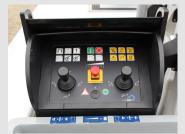

c.

### **Additional specifications:**

Short wheelbase. 110° movable cage boom. A-frame outriggers. Electric/hydraulic control. Galvanized subframe. Home function. Operating without outriggers. Electronic cabin protection. Various flashlights. Horizontal outreach is adjusted according to cage load - from 100 to 230 kg.

## **Technical specifications\***

| Max. working height: | 14 m    |
|----------------------|---------|
| Max. outreach:       | 8 m     |
| Cage load capacity:  | 230 kg  |
| Total weight:        | 3500 kg |
| Payload capacity:    | 150 kg  |
| Platform rotation:   | 460°    |
| Safe working angle:  | 2°/5°   |
| Isolation:           | 1000V   |

<sup>\*</sup> Exact specifications vary based on the individual build and chosen options.

## **Diagrams**



### **Images**

















The images in this literature may show options. Danilift A/S reserves the right to change technical information without notice